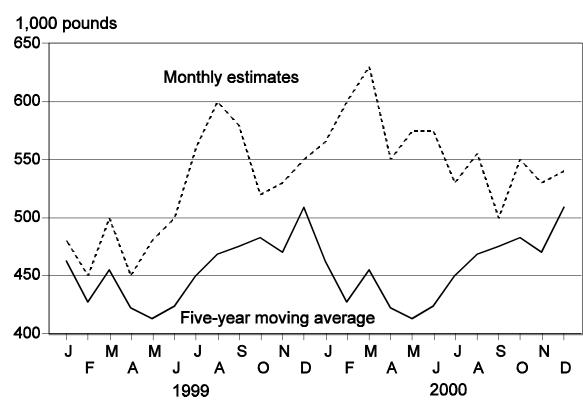

## Taro for poi millings post 8 percent increase in 2000

The Hawaii Agricultural Statistics Service estimates poi millers utilized 1.6 million pounds of taro during the final quarter of 2000, up one percent from the same period a year ago and 11 percent more than the 5-year average for the fourth quarter. Total taro for poi millings for 2000 is estimated at 6.7 million pounds, up 8 percent from 1999. Improved cultural practices and the general absence of adverse weather helped the taro industry achieve the increase in production.

### Monthly Taro for Poi Millings, State of Hawaii, 1995-99 average, 1999, and 2000.

| Year             | Jan.         | Feb. | Mar. | Apr. | May | Jun. | Jul. | Aug. | Sep. | Oct. | Nov. | Dec. | Total |
|------------------|--------------|------|------|------|-----|------|------|------|------|------|------|------|-------|
|                  | 1,000 Pounds |      |      |      |     |      |      |      |      |      |      |      |       |
| 5-year average 1 | 463          | 427  | 455  | 422  | 413 | 424  | 450  | 469  | 475  | 483  | 470  | 509  | 5,460 |
| 1999             | 480          | 450  | 500  | 450  | 480 | 500  | 560  | 600  | 580  | 520  | 530  | 550  | 6,200 |
| 2000             | 565          | 600  | 630  | 550  | 575 | 575  | 530  | 555  | 500  | 550  | 530  | 540  | 6,700 |
| Percent changes: | Percent      |      |      |      |     |      |      |      |      |      |      |      |       |
| 2000/5-year      | 122          | 141  | 138  | 130  | 139 | 136  | 118  | 118  | 105  | 114  | 113  | 106  |       |
| 2000/1999        | 118          | 133  | 126  | 122  | 120 | 115  | 95   | 93   | 86   | 106  | 100  | 98   |       |

## Monthly Taro for Poi Millings State of Hawaii 1999, 2000, and 5-year averages